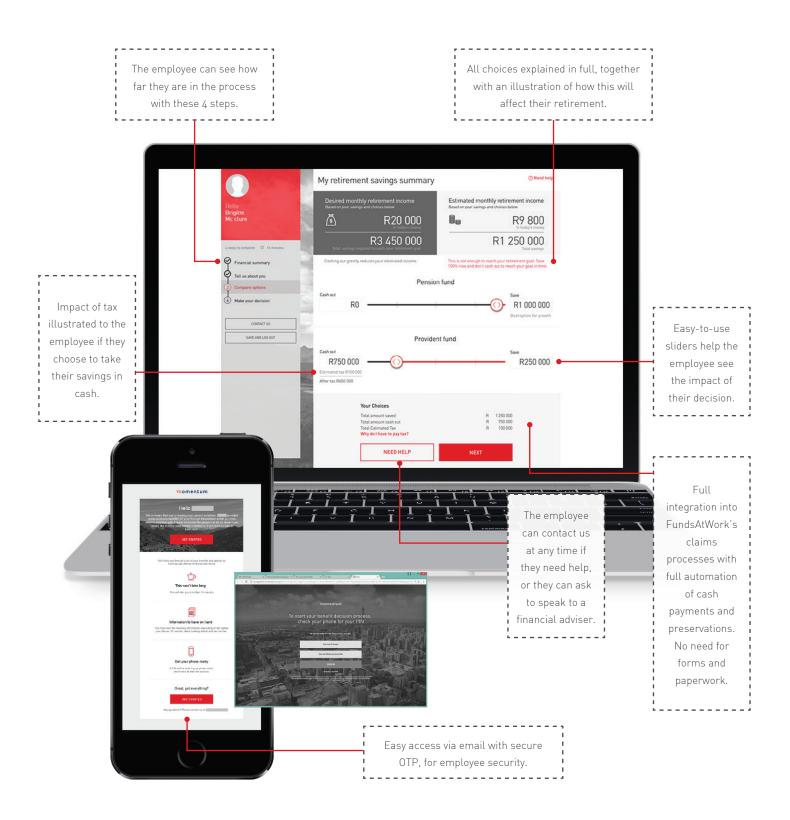

# User friendly digital interface

Employees can complete the process on a computer or laptop, or any mobile device such as a smart phone or tablet.

## **Smart Exit Process**

## **Employee choices**

#### Retirement savings - Your choices\* Part in cash / Take savings in a Keep savings cash lump sum invested part saved Transfer Transfer savings Keep savings Pay tax on money savings to the to another invested in the cashed out Momentum pension, retirement fund Corporate provident, Preservation preservation Fund or retirement annuity fund Keep Hello Doctor Keep Family Protector Ask your financial & Multiply Funeral benefit, Hello adviser to explain Doctor and Multiply the rules to you

**Insurance benefits –** Convert these to individual policies. Ask for a quote.

Momentum Health - Remain a member of the medical scheme.

Multiply - Keep Multiply if you keep another Momentum product.