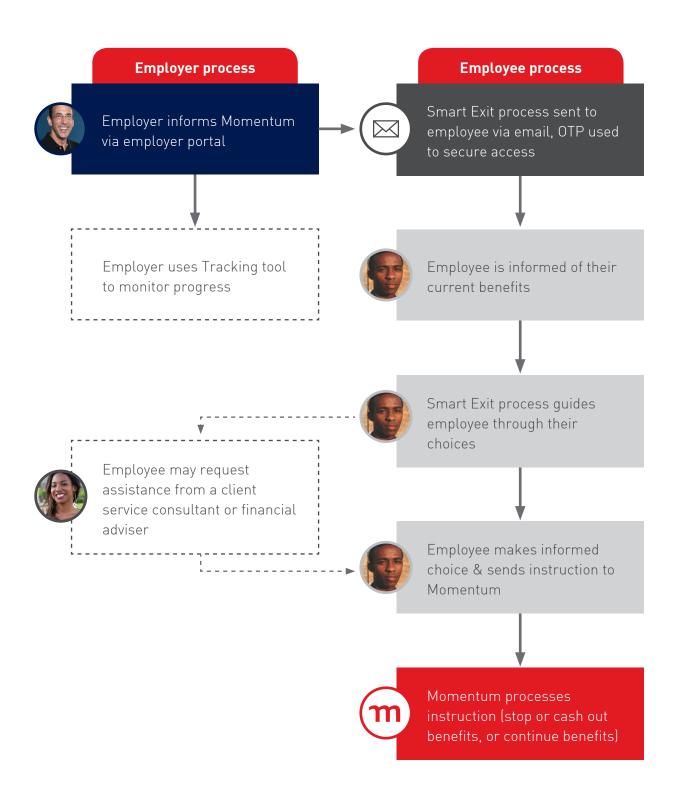

## **Smart Exit Process**

### High level overview

# Smart exit process for employer portal October 2016

At Momentum we are always innovating and looking for ways to improve our processes and make our clients' lives easier. With that in mind we've developed a new facility that helps employees to **digitally manage their financial wellness** when they leave their employer. This new facility will be rolled out to FundsAtWork clients early in 2017.

The facility is an exciting enhancement to our existing FundsAtWork employer portal. This is coupled with a new digital member experience, to guide them make the right decision for their financial wellness.