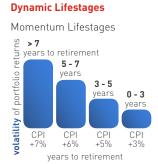

## Dynamic Lifestages

Momentum Lifestages
Inflation targeted

## Momentum Enhanced Factor 7 (CPI+7%) Factor 6 (CPI+6%) Factor 5 (CPI+5%) Factor 4 (CPI+4%) Factor 3 (CPI+3%)